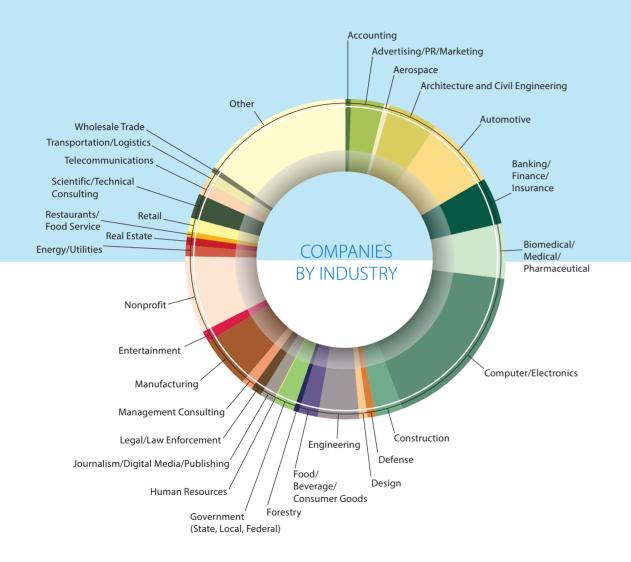

Students employed or registered for grad school at commencement

In addition to successful programs, Lawrence Technological University has three potent assets:

location, flexibility, & reputation.

### LOCATION

At the center of the **nation's #1 region for engineering, technology, and architecture**, LTU has historical ties to the automobile industry, manufacturers, and technology companies and is located in a large metropolitan area experiencing a creative and economic resurgence. Potential employers are located within minutes of campus. Their proximity has other benefits for LTU students: