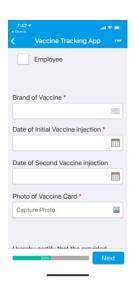

## **Submitting Proof of Vaccine**

Open the GoCanvas app Choose Vaccine Tracking App

Fill out the required information

Log In to Your Account

To upload a photo of your vaccine card, click Photo of Vaccine Card.