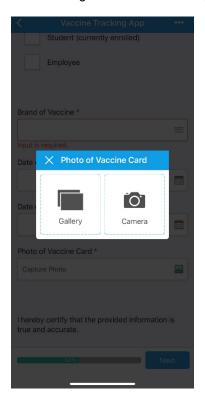

You will be given a choice to snap the picture or get the picture from your photos on your phone.

You will now be required to sign, click Capture Signature. Then Click Next