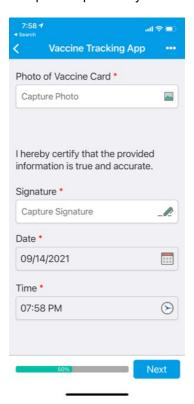

You will be given a choice to snap the picture or get the picture from your photos on your phone.

You will now be required to sign, click Capture Signature. Then Click Next