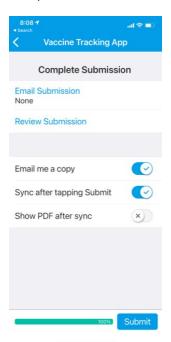

below to install GoCanvas on your computer or mobile device.



LTU has already created an account for you with your LTU email address. Enter your LTU email address then click "Forgot Password"

It will send an email to your LTU email address with a link to change your password.

After you change your password you can login to GoCanvas.



@ltu.edu

Password

## **Submitting Proof of Vaccine**

Open the GoCanvas app Choose Vaccine Tracking App

Fill out the required information





Log In to Your Account

To upload a photo of your vaccine card, click Photo of Vaccine Card.



You will be given a choice to snap the picture or get the picture from your photos on your phone.



You will now be required to sign, click Capture Signature. Then Click Next



## Complete Submission Click Submit