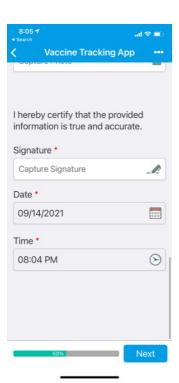

You will be given a choice to snap the picture or get the picture from your photos on your phone.

You will now be required to sign, click Capture Signature. Then Click Next