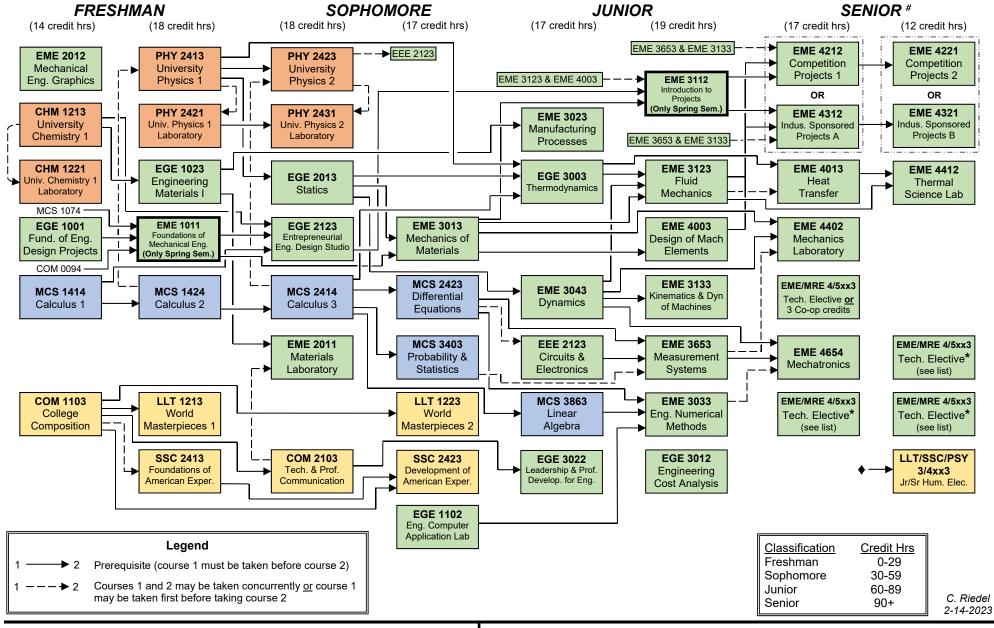

## Bachelor of Science in Mechanical Engineering (BSME) Flowchart (Fall 2022, 132 credit hours)

<sup>#</sup> All seniors must submit a Graduation Application form which is available at the One Stop Center. The form must be submitted at least one semester prior to the semester in which the student plans to graduate. Official application deadlines can be found at the Registrar Office webpage.

Freshman/Sophomore general education requirements (COM, LLT and SSC courses) must be completed before Junior year (60 credit hours) or you will be placed on probation.

<sup>\*</sup> See list of approved elective courses and concentrations at the Mechanical, Robotics, and Industrial Engineering Dept., room E29, or at the Mechanical Engineering Students Undergraduate Canvas site.

<sup>♦</sup> Check Bannerweb to ensure that all course prerequisites are satisfied.